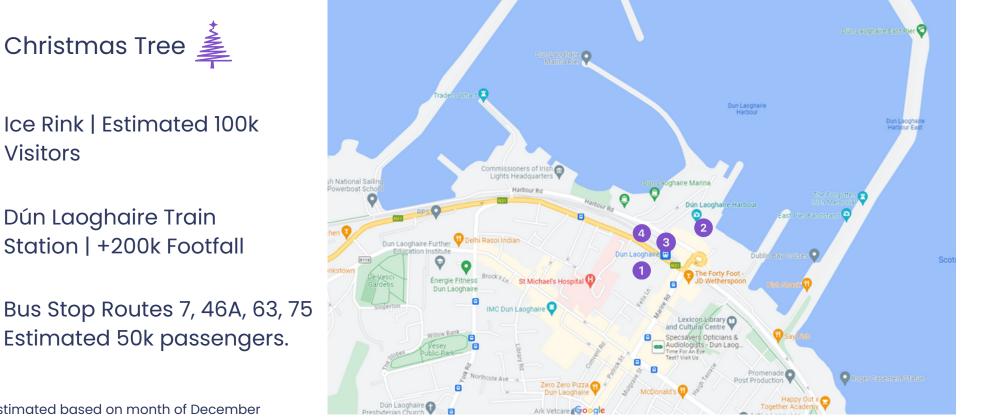

## **Childline Christmas Tree 2023**

Located at Harbour Square in Dún Laoghaire, outside our National Childline Hub, our 30ft Christmas Tree will be in situ from 27th November through to 5th January.

During this time there is an estimated pedestrian footfall of 350,000 in the surrounding vicinity as outlined below.